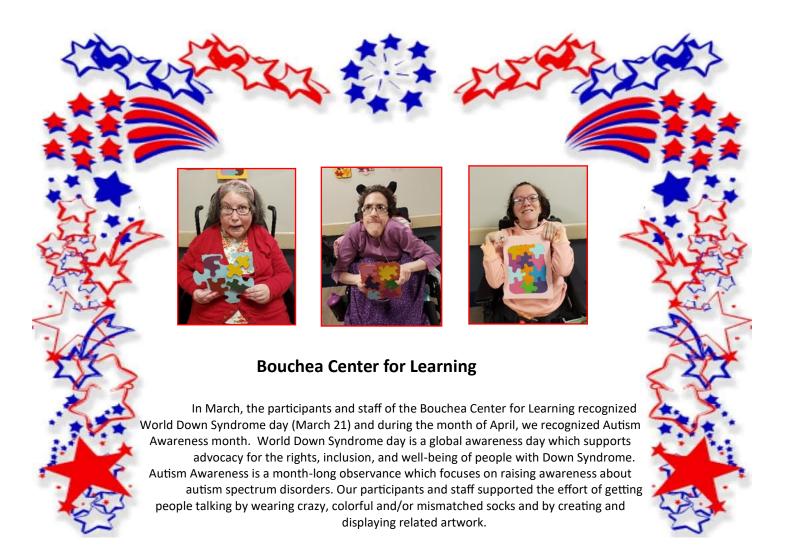

March 21- World Down Syndrome Day

April is Autism Awareness Month

## **A**micus

All programs and offices will be CLOSED on May 30, in observance of Memorial Day.

BCL, CLP, PVI, and RLE will be CLOSED on June 16, for staff recognition and training.





You can support Amicus programs through Hannaford Community Bags with the following steps:

## Step 1:

At ANY Hannaford purchase a \$2.50 Community Bag that has an attached Giving Tag, at ANY time.

## Step 2:

Follow the instructions on the Giving Tag to go online and direct the \$1 donation to Amicus.

Hannaford will send a check to Amicus whenever \$5 in donations has been directed.

If you would like future newsletters emailed to you, you may contact your Program Director with your email address.

Amicus Corporate Offices 700 Mt